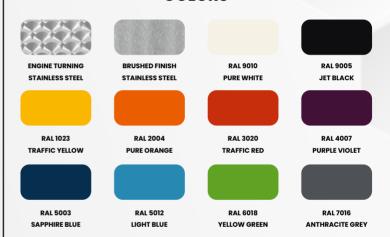

### COLORS

| SPECIFICATION |                                   |
|---------------|-----------------------------------|
| Length        | 389 cm                            |
| Width         | 60 cm                             |
| Height        | 100 cm                            |
| User height   | +140 cm                           |
| User age      | + 14 years                        |
| Safety area   | 24,80 m²                          |
| Material      | Stainless Steel                   |
| Standard      | EN 16630:2015-06E                 |
| Certificate   | CE / EU Declaration of Conformity |