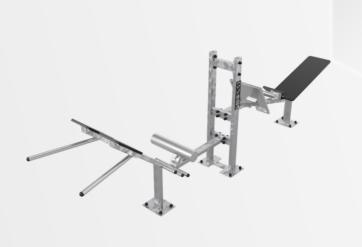

### AB/CORE RACK

## A device for AB/Core Rack training which develops abdominals, obliques, back and buttocks muscles.

- 1. Made entirely of stainless steel.
- Instruction plates made of 3 mm thick dibond, printed in UV technology, laminated with polyurethane.
- 3. Dimensions: length 389 cm / width 60 cm / height 100 cm.
- 4. Accuracy class: A high accuracy.
- 5. Class of use: S for professional or commercial use.