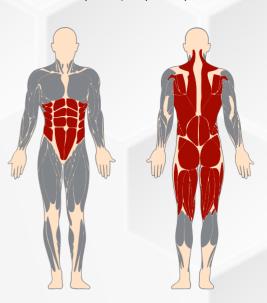

#### **MUSCLES TRAINED**

ABDOMINALS / OBLIQUES / BACK / BUTTOCKS

A IVE AB/Core Rack stations develops abdominals, obliques and back muscles.

IVE are recreational stations for outdoor training for every age group and every user level – from teenagers, through adults and seniors, to professionals.