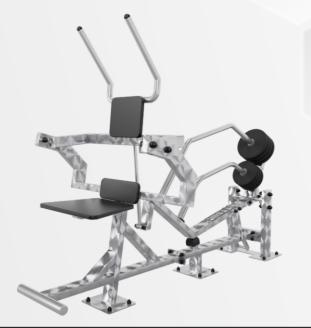

## **ABDOMINAL MUSCLE**

A **IVE Abdominal Muscle** device develops abdominals, obliques and back muscles.

IVE are recreational devices for outdoor training for every age group and every user level – from teenagers, through adults and seniors, to professionals.

**MUSCLES TRAINED** 

ABDOMINALS / OBLIQUES / BACK

## abdominals, obliques and back muscles.

- 1. Made entirely of stainless steel.
- Load adjustment by moving the discs along pipes arranged perpendicularly and centrally in the axis of the exercising person.
- 3. Adjustable load from 5 kg to 60 kg with a difference of 5 kg.
- Discs are protected against theft by the use of anti-theft screws, which require special tools to be removed.
- The movement of the device is based on the mechanism of four stainless steel bearings.
- Instruction plates made of 3 mm thick dibond, printed in UV technology, laminated with polyurethane.
- 7. Backrest made of waterproof polyethylene with an additional UV-absorbing screen.
- 8. Dimensions: length 213 cm / width 96 cm / height 154 cm.
- 9. Designed for one person up to a maximum of 180 kg.
- 10. Accuracy class: A high accuracy.
- 11. Class of use: S for professional or commercial use.