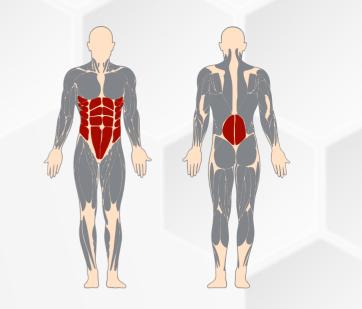

**MUSCLES TRAINED** 

ABDOMINALS / OBLIQUES / BACK

## abdominals, obliques and back muscles.

- 1. Made entirely of stainless steel.
- Load adjustment by moving the discs along pipes arranged perpendicularly and centrally in the axis of the exercising person.
- 3. Adjustable load from 5 kg to 60 kg with a difference of 5 kg.
- Discs are protected against theft by the use of anti-theft screws, which require special tools to be removed.
- The movement of the device is based on the mechanism of four stainless steel bearings.
- Instruction plates made of 3 mm thick dibond, printed in UV technology, laminated with polyurethane.
- 7. Backrest made of waterproof polyethylene with an additional UV-absorbing screen.
- 8. Dimensions: length 213 cm / width 96 cm / height 154 cm.
- 9. Designed for one person up to a maximum of 180 kg.
- 10. Accuracy class: A high accuracy.
- 11. Class of use: S for professional or commercial use.