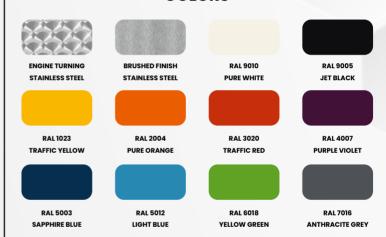

### **COLORS**

| SPECIFICATION      |                             |
|--------------------|-----------------------------|
| Length             | 120 cm                      |
| Width              | 60 cm                       |
| Height             | 100 cm                      |
| User height        | +140 cm                     |
| User age           | + 14 years                  |
| Safety area        | 15,12 m²                    |
| Material           | Stainless Steel             |
| Standard           | EN 16630:2015-06E           |
| Certificate CE / E | U Declaration of Conformity |