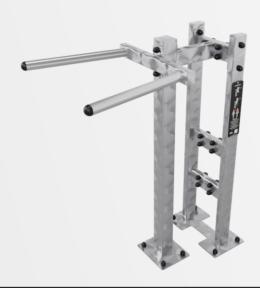

#### DIP

### **MUSCLES TRAINED**

TRICEPS / CHEST / BACK

A  $\mbox{{\bf IVE\,Dip}}$  station develops back, chest, triceps, and forearms muscles.

IVE are recreational stations for outdoor training for every age group and every user level – from teenagers, through adults and seniors, to professionals.

## A device for Dip training which develops back, chest, triceps, and forearms muscles.

- 1. Made entirely of stainless steel.
- 2. Instruction plates made of 3 mm thick dibond, printed in UV technology, laminated with polyurethane.
- 3. Dimensions: length 120 cm / width 60 cm / height 100 cm.
- 4. Accuracy class: A high accuracy.
- 5. Class of use: S for professional or commercial use.