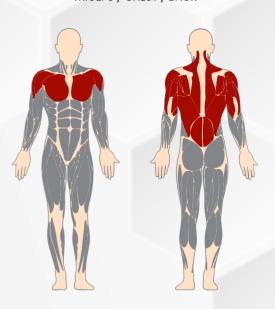

### **MUSCLES TRAINED**

TRICEPS / CHEST / BACK

A  $\mbox{{\bf IVE\,Dip}}$  station develops back, chest, triceps, and forearms muscles.

IVE are recreational stations for outdoor training for every age group and every user level – from teenagers, through adults and seniors, to professionals.