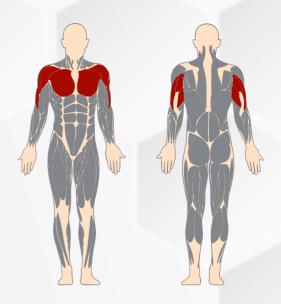

#### **MUSCLES TRAINED**

TRICEPS / CHEST

A IVE Triceps device develops triceps and chest muscles.

IVE are recreational devices for outdoor training for every age group and every user level – from teenagers, through adults and seniors, to professionals.

## A device for triceps training which develops triceps and chest muscles.

- 1. Made entirely of stainless steel.
- 2. Load adjustment by moving the discs along pipes arranged perpendicularly and centrally in the axis of the exercising person.
- 3. Adjustable load from 5 kg to 60 kg with a difference of 5 kg.
- Discs are protected against theft by the use of anti-theft screws, which require special tools to be removed.
- The movement of the device is based on the mechanism of two stainless steel bearings.
- 6. Instruction plates made of 3 mm thick dibond, printed in UV technology, laminated with polyurethane.
- 7. Possibility to set the starting position at 7 different heights.
- 8. The seat is made of waterproof polyethylene with an additional UV absorbing screen.
- 9. Handles enabling the device to be gripped in two positions.
- 10. Dimensions: length 222 cm / width 85 cm / height 102 cm.
- 11. Designed for one person up to a maximum of 180 kg.
- 12. Accuracy class: A high accuracy.
- 13. Class of use: S for professional or commercial use.