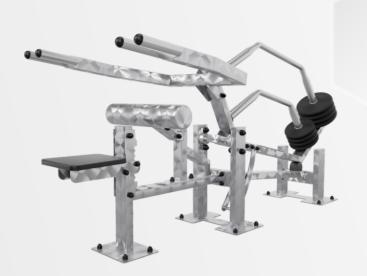

#### **TRICEPS**

#### **MUSCLES TRAINED**

TRICEPS / CHEST

A IVE Triceps device develops triceps and chest muscles.

IVE are recreational devices for outdoor training for every age group and every user level – from teenagers, through adults and seniors, to professionals.

## A device for triceps training which develops triceps and chest muscles.

- 1. Made entirely of stainless steel.
- 2. Load adjustment by moving the discs along pipes arranged perpendicularly and centrally in the axis of the exercising person.
- 3. Adjustable load from 5 kg to 60 kg with a difference of 5 kg.
- Discs are protected against theft by the use of anti-theft screws, which require special tools to be removed.
- The movement of the device is based on the mechanism of two stainless steel bearings.
- 6. Instruction plates made of 3 mm thick dibond, printed in UV technology, laminated with polyurethane.
- 7. Possibility to set the starting position at 7 different heights.
- 8. The seat is made of waterproof polyethylene with an additional UV absorbing screen.
- 9. Handles enabling the device to be gripped in two positions.
- 10. Dimensions: length 222 cm / width 85 cm / height 102 cm.
- 11. Designed for one person up to a maximum of 180 kg.
- 12. Accuracy class: A high accuracy.
- 13. Class of use: S for professional or commercial use.