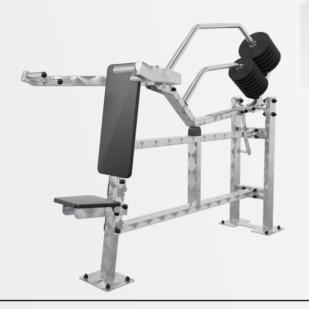

## **SHOULDER PRESS**

## **MUSCLES TRAINED**

SHOULDERS / BICEPS / TRICEPS / FOREARMS

A **IVE Shoulder** Press device develops shoulders, biceps, triceps, and forearms muscles.

IVE are recreational devices for outdoor training for every age group and every user level – from teenagers, through adults and seniors, to professionals.

## A device for shoulder press training which develops

shoulders, biceps, triceps and forearms muscles.

- 1. Made entirely of stainless steel.
- Load adjustment by moving the discs along pipes arranged perpendicularly and centrally in the axis of the exercising person.
- 3. Adjustable load from 5 kg to 100 kg with a difference of 5 kg.
- Discs are protected against theft by the use of anti-theft screws, which require special tools to be removed.
- The movement of the device is based on the mechanism of two stainless steel bearings.
- Instruction plates made of 3 mm thick dibond, printed in UV technology, laminated with polyurethane.
- 7. Possibility to adjust the seat position on 7 height levels.
- 8. Backrest and seat made of waterproof polyethylene with an additional UV absorbing screen.
- 9. Handles enabling the device to be gripped in two positions.
- 10. Dimensions: length 203 cm / width 98 cm / height 153 cm.
- 11. Designed for one person up to a maximum of 180 kg.
- 12. Accuracy class: A high accuracy.
- 13. Class of use: S for professional or commercial use.