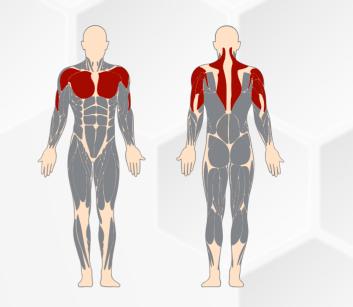

## **MUSCLES TRAINED**

SHOULDERS / BICEPS / TRICEPS / FOREARMS

A **IVE Shoulder** Press device develops shoulders, biceps, triceps, and forearms muscles.

IVE are recreational devices for outdoor training for every age group and every user level – from teenagers, through adults and seniors, to professionals.