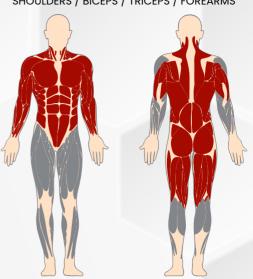

## **MUSCLES TRAINED**

ABDOMINALS / OBLIQUES / CHEST / BACK SHOULDERS / BICEPS / TRICEPS / FOREARMS

A **IVE Multi Functional Rack** stations develops chest, back, shoulders, biceps, triceps and forearms muscles.

A device for Multi Functional Rack training which develops abdominals, obliques, chest, back, shoulders, biceps, triceps and forearms muscles.

- 1. Made entirely of stainless steel.
- 2. Instruction plates made of 3 mm thick dibond, printed in UV technology, laminated with polyurethane.
- 3. Dimensions: length 389 cm / width 143 cm / height 210 cm.
- 4. Accuracy class: A high accuracy.
- 5. Class of use: S for professional or commercial use.