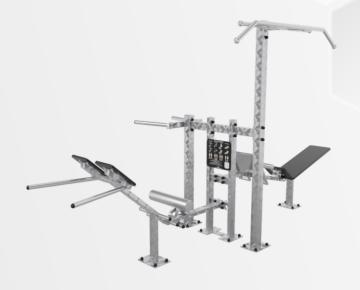

## **MULTI FUNCTIONAL RACK**

A device for Multi Functional Rack training which develops abdominals, obliques, chest, back, shoulders, biceps, triceps and forearms muscles.

- 1. Made entirely of stainless steel.
- 2. Instruction plates made of 3 mm thick dibond, printed in UV technology, laminated with polyurethane.
- 3. Dimensions: length 389 cm / width 143 cm / height 210 cm.
- 4. Accuracy class: A high accuracy.
- 5. Class of use: S for professional or commercial use.