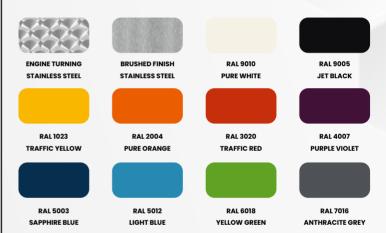

## **COLORS**

| SPECIFICATION |                                   |
|---------------|-----------------------------------|
| Length        | 389 cm                            |
| Width         | 143 cm                            |
| Height        | 210 cm                            |
| User height   | +140 cm                           |
| User age      | + 14 years                        |
| Safety area   | 30,52 m²                          |
| Material      | Stainless Steel                   |
| Standard      | EN 16630:2015-06E                 |
| Certificate   | CE / EU Declaration of Conformity |