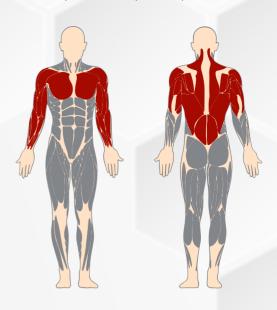

## PULL-UP / 7-GRIP



A IVE Pull-Up / 7-Grip station develops back, shoulders, biceps and forearms muscles.

IVE are recreational stations for outdoor training for every age group and every user level – from teenagers, through adults and seniors, to professionals.

## **TRAINING SEE SCAN THE QR CODE**

Certificate



CE / EU Declaration of Conformity

# **MUSCLES TRAINED**

BACK / SHOULDERS / BICEPS / FOREARMS



### **COLORS**



#### **SPECIFICATION** 70 cm Length Width 101 cm Height 210 cm User height +140 cm User age + 14 years Safety area 15,24 m<sup>2</sup> Material Stainless Steel Standard EN 16630:2015-06E

## A device for Pull-Up / 7-Grip training which develops back, shoulders, biceps and forearms muscles.

- 1. Made entirely of stainless steel.
- 2. Instruction plates made of 3 mm thick dibond, printed in UV technology, laminated with polyurethane.
- 3. Dimensions: length 70 cm / width 101 cm / height 210 cm.
- 4. Accuracy class: A high accuracy.
- 5. Class of use: S for professional or commercial use.