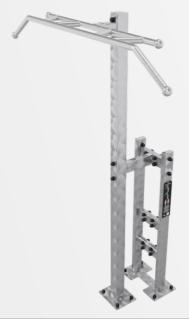

## PULL-UP / 7-GRIP

A IVE Pull-Up / 7-Grip station develops back, shoulders, biceps and forearms muscles.

IVE are recreational stations for outdoor training for every age group and every user level – from teenagers, through adults and seniors, to professionals.

## A device for Pull-Up / 7-Grip training which develops back, shoulders, biceps and forearms muscles.

- 1. Made entirely of stainless steel.
- 2. Instruction plates made of 3 mm thick dibond, printed in UV technology, laminated with polyurethane.
- 3. Dimensions: length 70 cm / width 101 cm / height 210 cm.
- 4. Accuracy class: A high accuracy.
- 5. Class of use: S for professional or commercial use.

#### **SPECIFICATION** 70 cm Length Width 101 cm Height 210 cm User height +140 cm User age + 14 years Safety area 15,24 m<sup>2</sup> Material Stainless Steel Standard EN 16630:2015-06E