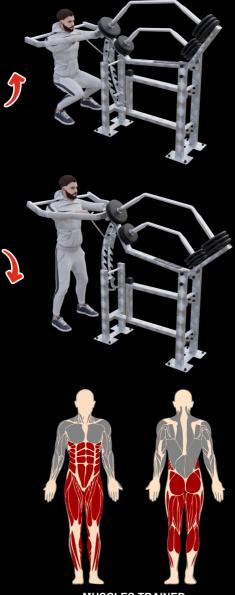

## **SQUAT**

MUSCLES TRAINED
QUADS / GLUTES / HIPS / CALVES / BACK

Before you start the training, do a warm-up.

Before you use the device, set the appropriate weight on it - suited to your abilities.

The discs on top weigh 10 kg.

The discs on the bottom weigh 5kg.

If you notice any faults in the device, stop training and contact the service.

Do not let children use this device.

Teenagers should only use the device under adult supervision.