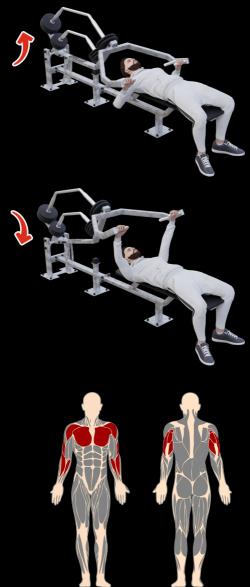

## IVE **BENCH PRESS**

MUSCLES TRAINED
CHEST / TRICEPS / FOREARMS / SHOULDERS

Before you start the training, do a warm-up.

Before you use the device, set the appropriate weight on it - suited to your abilities.