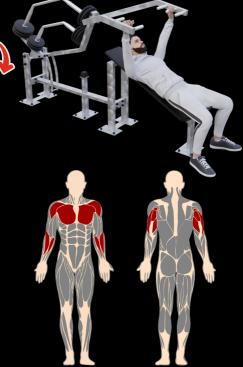

## INCLINE BENCH PRESS

## MUSCLES TRAINED

CHEST / TRICEPS / FOREARMS

Before you start the training, do a warm-up.

Before you use the device, set the appropriate weight on it - suited to your abilities.

The discs on top weigh 10 kg.