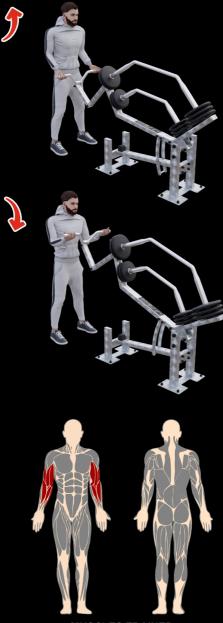

## **BICEPS**

## MUSCLES TRAINED BICEPS / FOREARMS

Before you start the training, do a warm-up.

Before you use the device, set the appropriate weight on it - suited to your abilities.

The discs on top weigh 10 kg.

The discs on the bottom weigh 5kg.