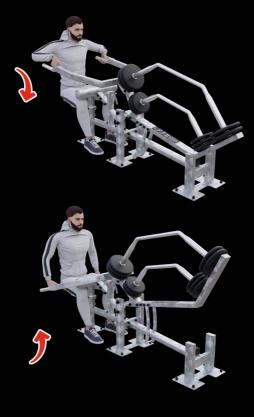

## **TRICEPS**

## **MUSCLES TRAINED**

TRICEPS / CHEST

Before you start the training, do a warm-up.

Before you use the device, set the appropriate weight on it - suited to your abilities.

The discs on top weigh 10 kg.

The discs on the bottom weigh 5kg.