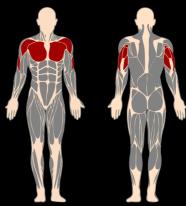

## **TRICEPS**

## **MUSCLES TRAINED**

TRICEPS / CHEST

Before you start the training, do a warm-up.

Before you use the device, set the appropriate weight on it - suited to your abilities.

The discs on top weigh 10 kg.

The discs on the bottom weigh 5kg.