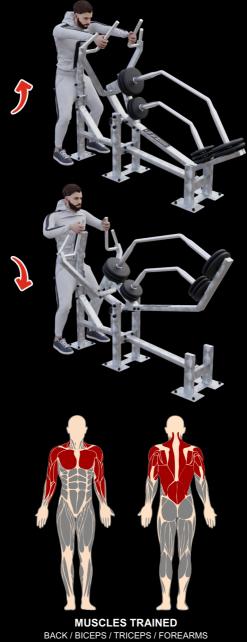

## ROW

Before you start the training, do a warm-up.

Before you use the device, set the appropriate weight on it - suited to your abilities.

The discs on top weigh 10 kg.

The discs on the bottom weigh 5kg.