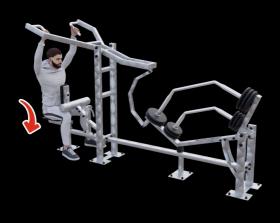

## IVE AT PULLDOWN

MUSCLES TRAINED

BACK / CHEST / BICEPS / TRICEPS / FOREARMS

Before you start the training, do a warm-up.

Before you use the device, set the appropriate weight on it - suited to your abilities.

The discs on top weigh 10 kg.

The discs on the bottom weigh 5kg.

If you notice any faults in the device, stop training and contact the service.

Do not let children use this device.

Teenagers should only use the device under adult supervision.

Keep all people at a safe distance from the machine during your training.

Before you start training, you should consult a doctor in order to monitor your health.

Maximum user weight 200 kg.

SCAN QR **EXERCISES** 