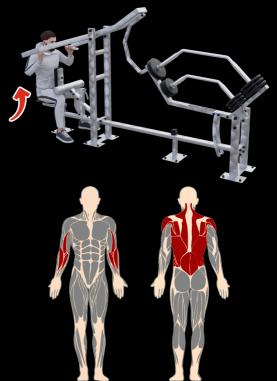

## IVE AT PULLDOWN

MUSCLES TRAINED

BACK / CHEST / BICEPS / TRICEPS / FOREARMS

Before you start the training, do a warm-up.

Before you use the device, set the appropriate weight on it - suited to your abilities.

The discs on top weigh 10 kg.

The discs on the bottom weigh 5kg.

If you notice any faults in the device, stop training and contact the service.

Do not let children use this device.

Teenagers should only use the device under adult supervision.

Keep all people at a safe distance from the machine during your training.

Before you start training, you should consult a doctor in order to monitor your health.

Maximum user weight 200 kg.

SCAN QR **EXERCISES** 