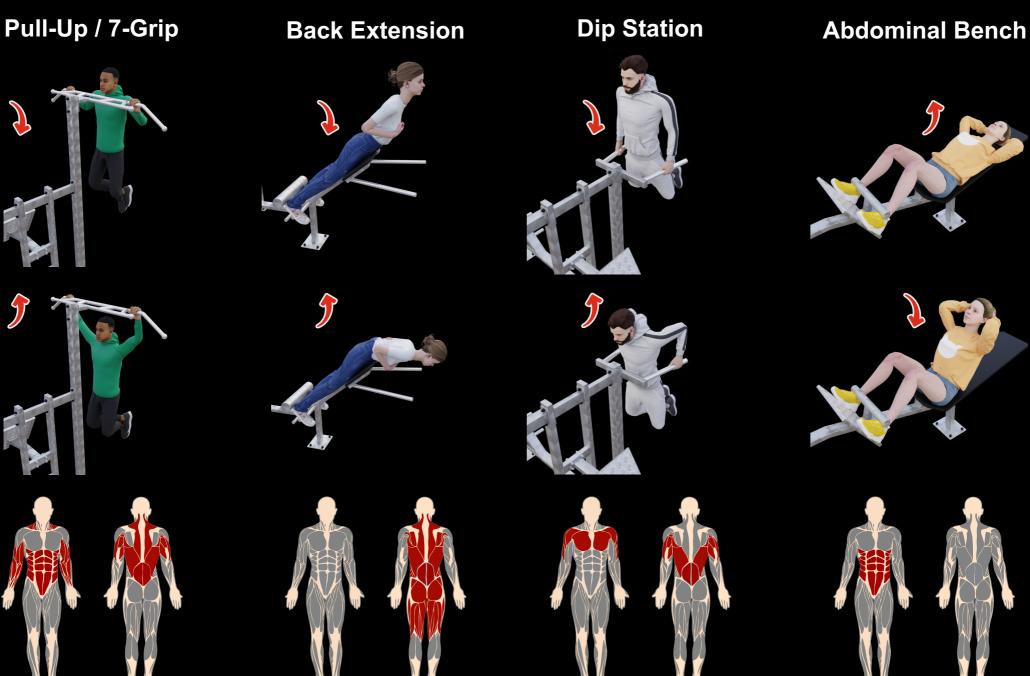

## **IVE MULTI FUNCTIONAL RACK**

**MUSCLES TRAINED** BACK / SHOULDERS / BICEPS / FOREARMS

**MUSCLES TRAINED ABDOMINALS / OBLIQUES** 

**MUSCLES TRAINED** TRICEPS / CHEST / BACK

**MUSCLES TRAINED** ABDOMINALS / OBLIQUES