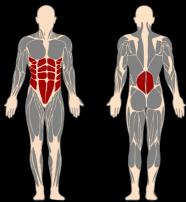

## ABDOMINAL MUSCLE

MUSCLES TRAINED
ABDOMINALS / OBLIQUES / BACK

Before you start the training, do a warm-up.

Before you use the device, set the appropriate weight on it - suited to your abilities.

The discs on top weigh 10 kg.