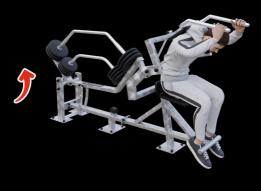

## ABDOMINAL MUSCLE

MUSCLES TRAINED
ABDOMINALS / OBLIQUES / BACK

Before you start the training, do a warm-up.

Before you use the device, set the appropriate weight on it - suited to your abilities.

The discs on top weigh 10 kg.