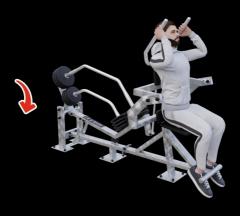

## ABDOMINAL MUSCLE

MUSCLES TRAINED
ABDOMINALS / OBLIQUES / BACK

Before you start the training, do a warm-up.

Before you use the device, set the appropriate weight on it - suited to your abilities.

The discs on top weigh 10 kg.