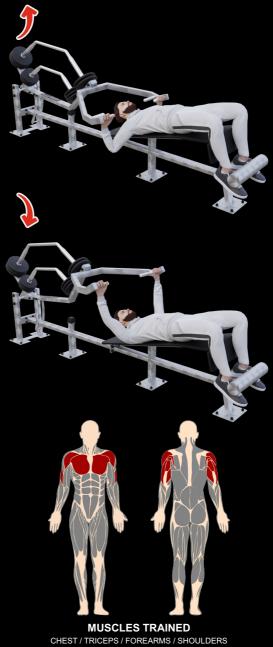

## DECLINE BENCH PRESS

Before you start the training, do a warm-up.

Before you use the device, set the appropriate weight on it - suited to your abilities.

The discs on top weigh 10 kg.

The discs on the bottom weigh 5kg.